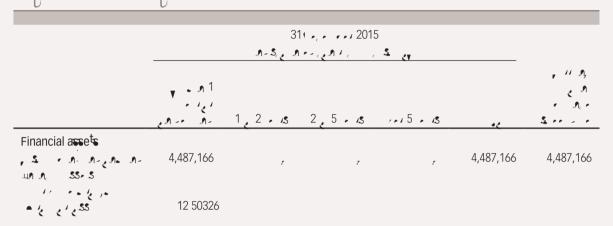

Mg/ - 0 2 M 2 1 - 30, 1 r.S. 2 r - 2 M 10,2, M.Sr - S2, 1 q 2 M r (q 2 m 2 1 Mires r.M.S 2 1 2 M - 0 1 S 1 r, 2 m 4 2 5 r S). 1 r S - 0 S, 6 r , 10 - 1 M 2 2 2 M r m 1 M 2 2 r r 6 r S r 2 1 المحادث والمراجع والمحادث المحادث المح .. S., . 15.

عدد و الله مراه د الره المده ورود ه الله مواد م الله و درا الله د د و مرد م و د دوه و د الداد وي مداد وي مداد الكرام وي مورد , 1 A ers . er A es er - e S - S, 28e - A - e.

2.

### XIV. FINANCIAL RISK AND FAIR VALUES ESTIMATES (CONTINUED)

2. Liq idi<sup>t</sup> risk (Con<sup>t</sup>in ed)



Undisco nted contract al cash flo

Within
1 ear or
on demand 1 to 2 ears 2 to 5 ears O er 5 ears Total

31 December 2016

(A.S. 1000 A.SS. 14 S.S. 1)

XIV. FINANCIAL RISK AND FAIR VALUES ESTIMATES (CONTINUED)

2. Liq idi<sup>t</sup> risk (Con<sup>t</sup>in ed)



( , s.s. 1000 n.ss. ... s.s. ...) ( n.s. ... 2016 n.ss. ... s.s. ...)

### XIV. FINANCIAL RISK AND FAIR VALUES ESTIMATES (CONTINUED)

## Liq idit risk (Contin ed) I A A-zorlez 112 AS 10 A Secr 10 ch el SSzzy S

|                       | 31 Decemb  | oer 2016           | 311 2015    |           |  |
|-----------------------|------------|--------------------|-------------|-----------|--|
|                       | Bank       | O <sup>t</sup> her | ·<br>/ 』    | 1         |  |
|                       | borro ing  | borro ing          | 11 Jug 11 5 | 11/y A, S |  |
| <b>.</b> 1            | 19,255,497 |                    | 18,558,027  | 7         |  |
| 1,2,4                 | 9,763,003  |                    | 15,224,106  | r         |  |
| 2,5.18                | 14,362,508 |