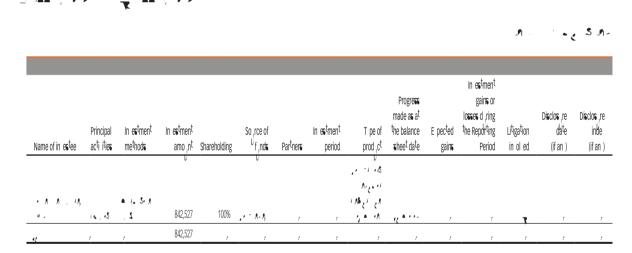

> in <sup>t</sup> he | In e <b>s</b> <sup>t</sup> men <sup>t</sup> amo <sub>,</sub> n <sup>t</sup> in <sup>t</sup> he |        |
|----------------------------------------------------------------------------------------|------------------------------------------------------------------------------------------------|--------|
| Repor <sup>t</sup> ing Period <sup>/</sup>                                             | same period of pre 40, sear                                                                    | Change |
| 1,832,225                                                                              | 1,52 ,384                                                                                      | 1 .80% |

1 - 1 - 2 31-

### 2. Material Equity Investments during the Reporting Period



### 3. Material Non-equity Investments in Progress during the Reporting Period





1 - 1 - 2 3 11-

## Operation Discussion and Analysis Prepared in Accordance with the Domestic Securities Regulatory Rules

#### 4. **Financial Asset Investments**

### (1) Securities Investments



| ec <sub>o</sub> ri <sup>t</sup> ies | S <sup>‡</sup> ock code | Abbre ia <sup>‡</sup> on<br>of <b>s</b> ‡ock name | Ini <sup>t</sup> ial<br>in es <sup>t</sup> men <sup>t</sup><br>cos <sup>t</sup> | Modes of<br>acco_n <sup>ti</sup> ng<br>meas_r <sup>e</sup> men <sup>t</sup> | Book al e<br>at the<br>beginning of<br>the Reporting<br>Period | Profi <sup>†</sup> or loss<br>arising from<br>changes in<br>fair al e<br>d ring the<br>Repor <sup>‡</sup> ing<br>Period | C m la <sup>‡</sup> i e<br>changes in<br>fair al l